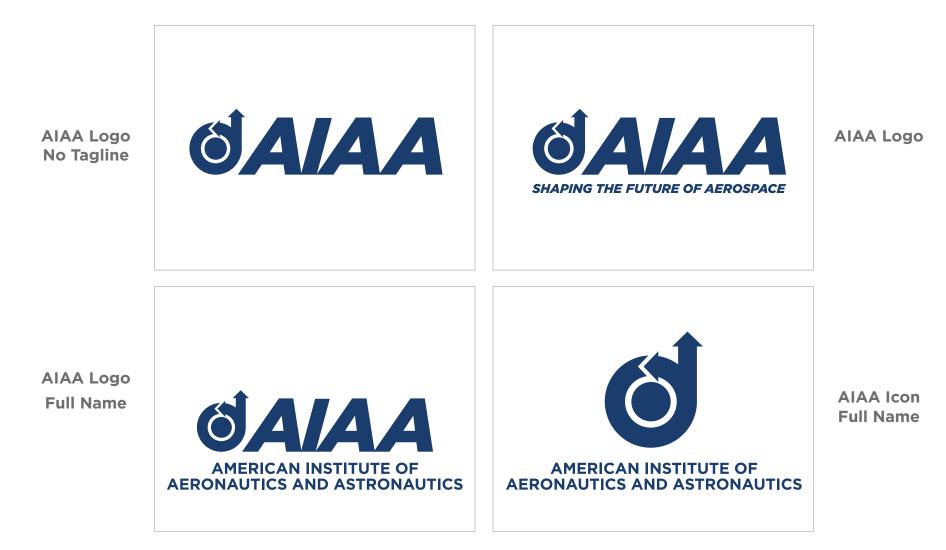

# LOGO ALTERNATIVE VERSIONS

The AIAA logo can be used with numerous, pre-approved treatments shown here. In all cases, the logo size and the typography need to maintain the proportions in these guidelines.

If the audience is very familiar with AIAA, then the tagline is not necessary, however, if the logo will appear in places where the audience might not know what AIAA means, use the tagline to identify the institute's mission.