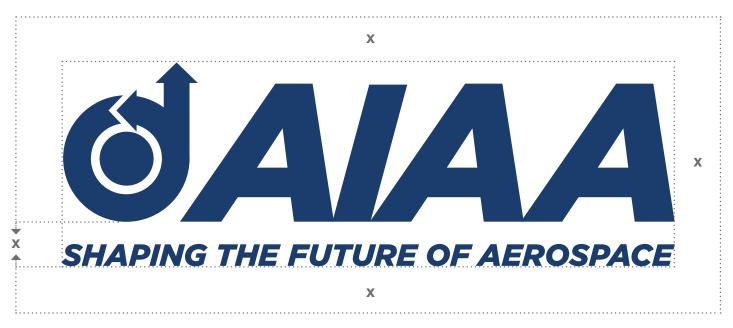

# LOGO CLEARSPACE

To ensure its integrity and visibility, the logo should be kept clear of competing text, images and graphics. It must be surrounded on all sides by adequate clearspace. The minimum clearspace is measured from the baseline of the tagline to the baseline of the logomark.

## LOGO SIZE

Minimum size with tagline is 1.25"

 $^{\ast}$  If a size smaller than 1.25" is necessary, the tagline may be dropped.