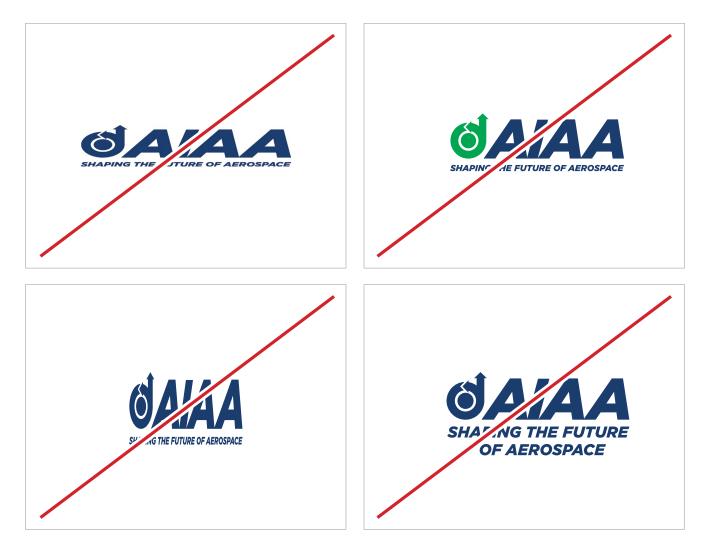

# LOGO RESTRICTIONS

The AIAA logo may not be altered in color, stretched, have the tagline rearranged or any other changes to it's integrity in any way from the specifics listed in the standard.