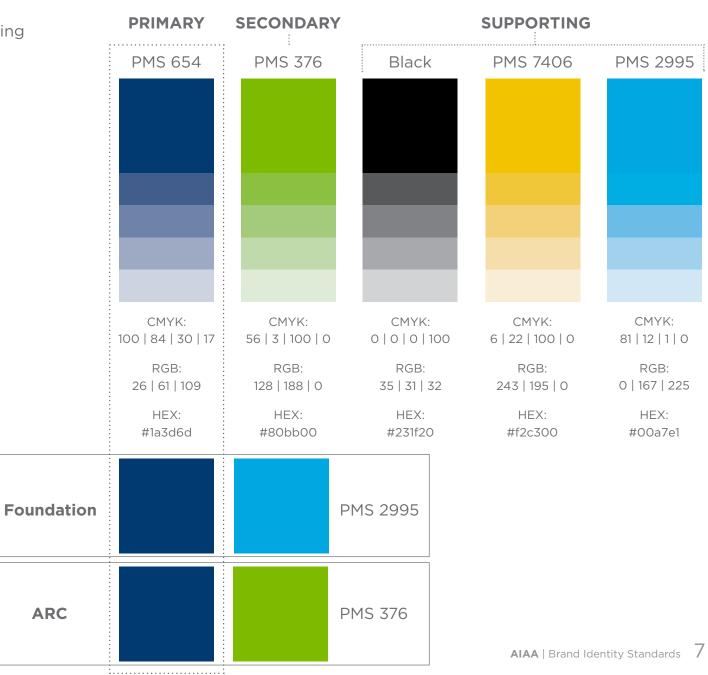

## **INSTITUTE** COLORS

The AIAA blue should be used across all programs as the uniting primary color of the brand.