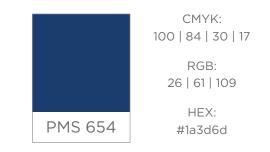

# LOGO COLOR

The AIAA logo should primarily be used in PMS 654 but when necessary, it can also be white or black.

For special events, such as award ceremonies or galas, a metallic inks may be used for the logo application.