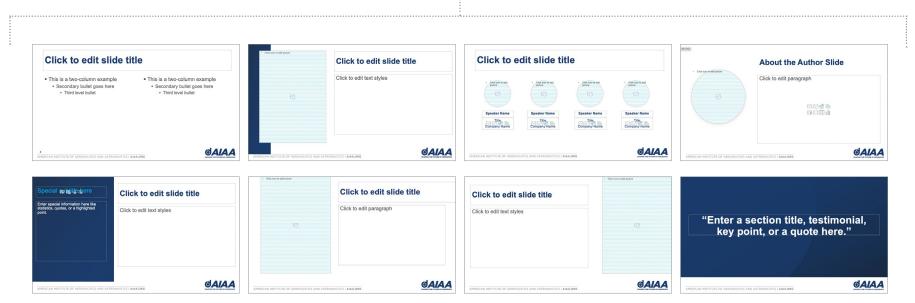

## POWERPOINT TEMPLATE

16:9 Ratio PPT

#### Slides

Subsequent presentation slides. There a multiple other template option to pick from based on content.