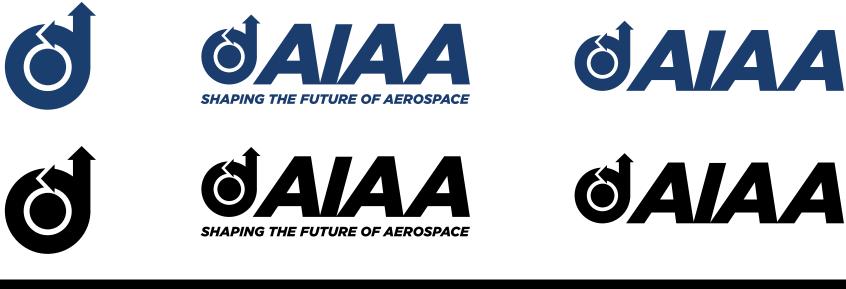

# LOGO ALTERNATIVE VERSIONS

The AIAA logo can be used with numerous, pre-approved treatments shown here. In all cases, the logo size and the typography need to maintain the proportions in these guidelines.

If the audience is very familiar with AIAA, then the tagline is not necessary, however, if the logo will appear in places where the audience might not know what AIAA means, use the tagline to identify the institute's mission.

# LOGO RESTRICTIONS

The AIAA logo may not be altered in color, stretched, have the tagline rearranged or any other changes to it's integrity in any way from the specifics listed in the standard.