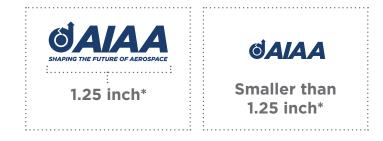

## LOGO SIZE

Minimum size with tagline is 1.25"

 $^{\ast}$  If a size smaller than 1.25" is necessary, the tagline may be dropped.